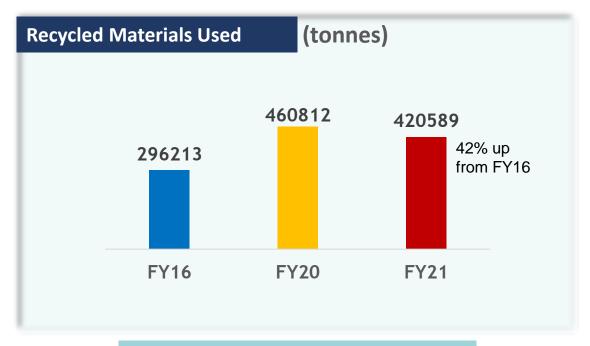

# Recycling

Target: 5% increase by FY21

\*FY21 composition: Steel (0.6%), Zinc: 0.03%), Fly ash (54.5%), GGBS (44.9%) Crushed sand used 1.6 million tonnes (79% of total recycled or ecofriendly materials used)