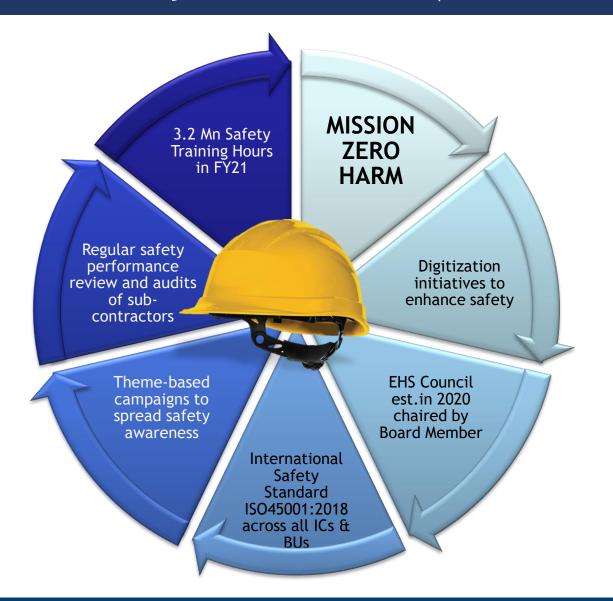

### Occupational Health & Safety

| Statistics     | FY16   | FY20   | FY21  |
|----------------|--------|--------|-------|
| Severity rate  | 189.63 | 204.29 | 143.6 |
| Frequency rate | 0.16   | 0.11   | 0.1   |
| Fatality       | 41     | 41     | 25    |

<sup>\*</sup>Severity Rate: Number of man-days lost per million man-hours worked

<sup>\*\*</sup> Frequency Rate: Number of reportable accidents per million man-hours worked

Aim to improve quality of life, mitigate social inequities & help individuals realise their true potential in targeted communities