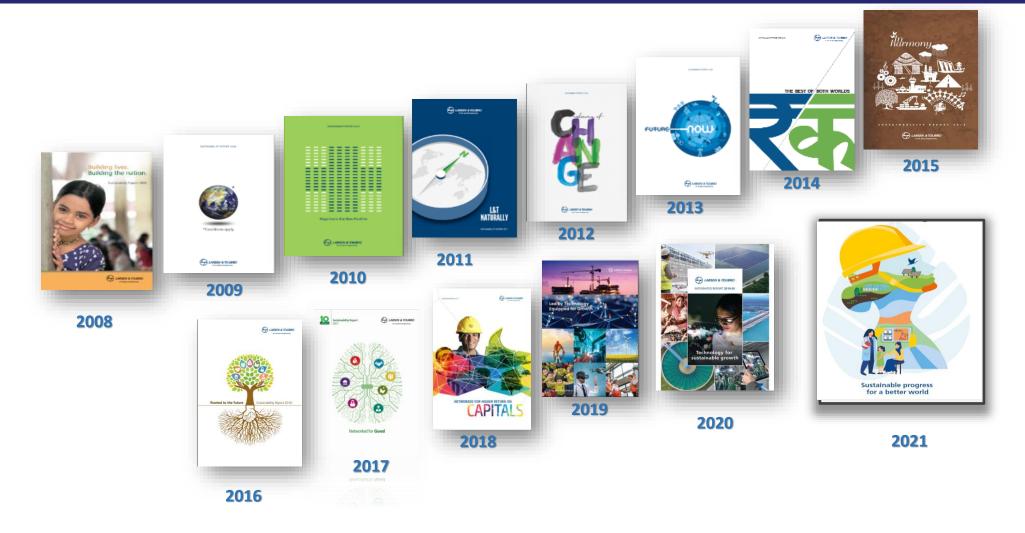

# **Early movers in reporting**

FY21 Integrated Report is the 14<sup>th</sup> consecutive year of sustainability disclosures