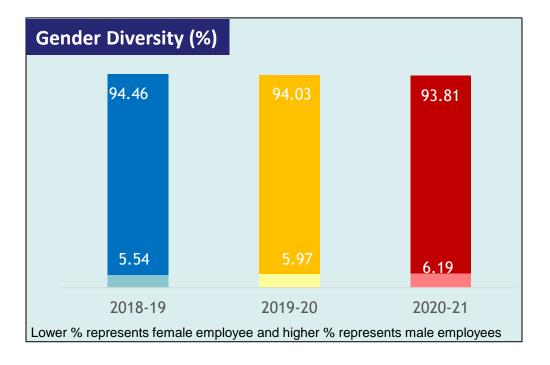

ESG

Vision: For a better world!

L&T shall pursue eco-friendly growth, promoting a culture of sustainability and innovation, and thereby contribute towards a better world.

### **Climate**





Target: 5% reduction wrt FY16

### Water



Target: 5% improvement from FY16



Target: 10% reduction wrt FY16

# Recycling



Target: 5% increase by FY21

\*FY21 composition: Steel (0.6%), Zinc: 0.03%), Fly ash (54.5%), GGBS (44.9%) Crushed sand used 1.6 million tonnes (79% of total recycled or ecofriendly materials used)

#### Green Portfolio



Target: 25% of revenue by FY21

- Solar & Hydro power plants
- Water treatment and distribution infrastructure
- Flue Gas Desulphuriser (FGD)
- Green buildings
- Mass Rapid Transit systems
- Power transmission and distribution systems

# Human Capital







### Occupational Health & Safety

| Statistics     | FY16   | FY20   | FY21  |
|----------------|--------|--------|-------|
| Severity rate  | 189.63 | 204.29 | 143.6 |
| Frequency rate | 0.16   | 0.11   | 0.1   |
| Fatality       | 41     | 41     | 25    |

<sup>\*</sup>Severity Rate: Number of man-days lost per million man-hours worked

<sup>\*\*</sup> Frequency Rate: Number of reportable accidents per million man-hours worked

Aim to improve quality of life, mitigate social inequities & help individuals realise their true potential in targeted communities

#### Thrust areas

Water and **Sanitation** 

**Education** 

Health

**Skills Building** 

#### **Interventions**

Making water available for drinking sanitation and agriculture by constructing water structures and toilets and b