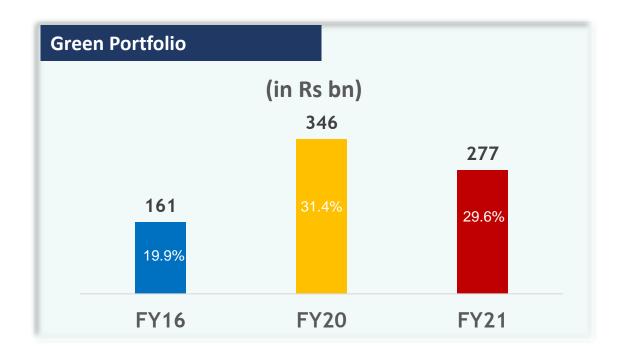

#### Green Portfolio

Target: 25% of revenue by FY21

- Solar & Hydro power plants
- Water treatment and distribution infrastructure
- Flue Gas Desulphuriser (FGD)
- Green buildings
- Mass Rapid Transit systems
- Power transmission and distribution systems