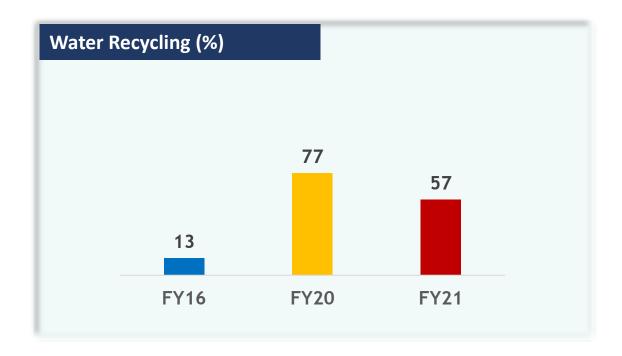

# Recycling

Target: 5% increase by FY21

\*FY21 composition: Steel (0.6%), Zinc: 0.03%), Fly ash (54.5%), GGBS (44.9%) Crushed sand used 1.6 million tonnes (79% of total recycled or ecofriendly materials used)