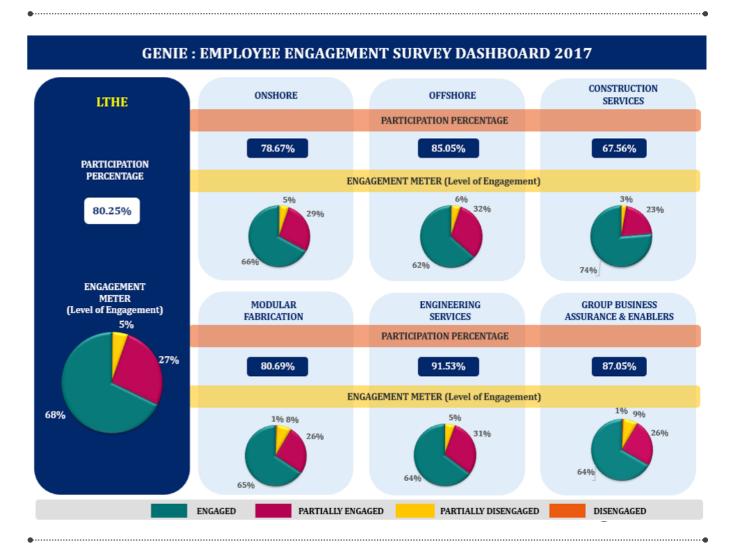

### **The Highlights**

- GENIE was launched across 5 Business Units at 16 domestic and 10 international locations.
- Overwhelming participation of 80.25% across LTHE, with 67-68% of employees falling into the "engaged" bracket.
- The survey had 22 close-ended and 3 open-ended questions which ensured freedom of expression.
- As a result, Engagement score card generated across LTHE would act as a catalyst to accelerate business performance