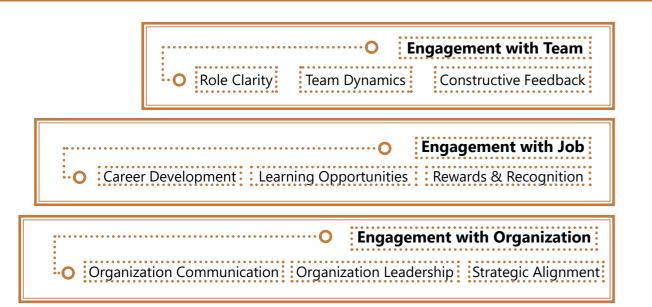

# THE SOLUTION GENIE - Germinating Engagement by Nurturing & Institutionalizing Excellence

- After careful consideration of inputs from various stakeholders of different business verticals and after an elaborate study on varied models, an Employee Engagement Taskforce was created, which developed GENIE an Employee Engagement Survey with a view to give our employees a chance to contribute in making LTHE a better place to work.
- 'Engagement Drivers' were created and shortlisted which were divided into three main categories Engagement with Organization , Job & Team.

#### **RESULTS**

- Our employees, through the survey identified Strategic alignment, Role clarity and team dynamics as the areas of strength and Constructive feedback, Reward and recognition and learning opportunities as areas that required augmented focus.
- Our Human Resource team has chalked out a plan to collaborate with the line managers in the quest towards attaining a sustainable engaged workplace.